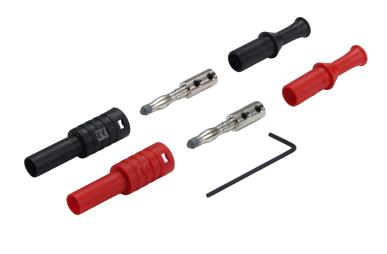

## **Description**

Pair of (R & B) 4 mm Do-it-Yourself (DIY) sheathed straight banana plugs allow you to build your own test leads and meet the latest safety standards. Solderless set screw wire connection and snap together housing for easy field assembly.

- \* IEC rating when using equally rated lead wire.
- Convenient black and red packaged pair
- \*IEC Voltage rating 1000 V CAT III
- Three (3) piece assembly
- Includes 1.5mm Allen Wrench w/Plug pair

All specifications apply to the unit after a temperature stabilization time of 20 minutes over an ambient temperature range of  $25^{\circ}$ C  $\pm$   $5^{\circ}$ C.