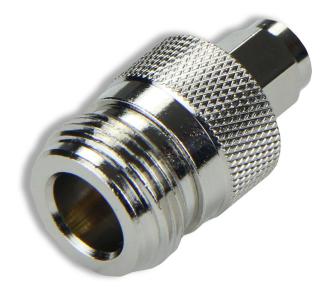

## CT3390 Coaxial Adapter Between-Series

**Datasheet** 

N female to SMA male, General Purpose

## **Description**

N Type female to SMA male between-series adapter. Turn your instrument's SMA female output into a N Type female connector.

All specifications apply to the unit after a temperature stabilization time of 20 minutes over an ambient temperature range of  $25^{\circ}$ C  $\pm$   $5^{\circ}$ C.