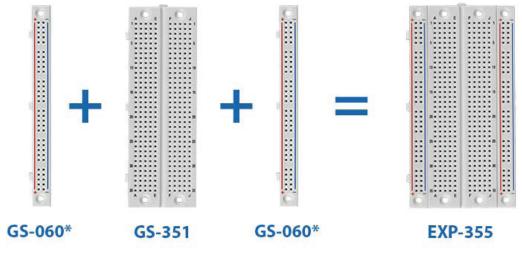

## **EXP-355** Components

\*The GS-060 is sold as a pack of two

22820 Savi Ranch Parkway Yorba Linda, CA 92887 800-572-1028 globalspecialties.com