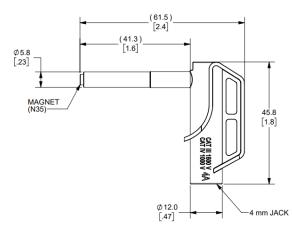

# Outline Drawing: (not to scale)

Dimensions: mm [in]

Specifications and apperance subject to change without notice www.caltestelectronics.com

#### Specifications:

- Voltage Rating: 1500 VDC CAT III / 1000 V CAT IV
- Max Current: 4 A
- Insulation: Polypropylene (PP)
- Magnet: N35
- Contact: Brass, Nickel Plated
- Working Temperature: -20°C to +80°C