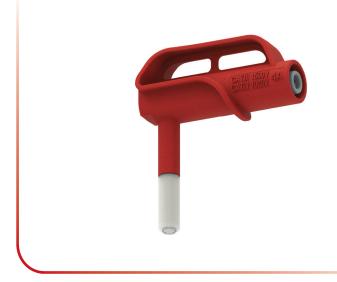

#### **Description:**

Cal Test's new CT4516 adaptor features a magnetic connector to a 4 mm jack. Primarily designed for application on circuit breakers, terminal blocks, and photovoltaic panels, this adapter incorporates a magnetic tip that provides a quick hands-free connection to ferrous conductors. Made with reinforced insulation, its category rating ensures a safe connection in environments where circuit breakers and photovoltaic panels are commonly located. The CT4516 is a great choice when an easy, reliable, and safe connection is desired.

# CT4516-#

Magnetic Connector, 4 mm Sheathed Jack, Right-Angle

#Colors Available:

-0 Black, -1 Brown, -2 Red, -5 Green, -6 Blue, -8 Grey

Order Example:

CT4516-2 (CT4516 Magnetic Conector, red)