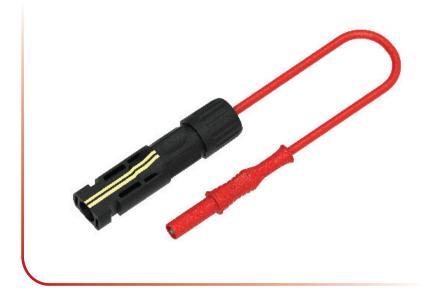

# Photovoltaic Test Lead, MC4 Male to 4 mm Sheathed Banana Plug CT4487

#### **Description:**

The CT4487 is an interconnecting, MC4 male to 4 mm sheathed banana plug lead. Designed to allow the measurement of open-circuit voltage ( $V_{oc}$ ) and short-circuit current ( $I_{sc}$ ) of solar panels, it provides a reliable and safe connection between photovoltaic modules and your measuring device. The double insulated PVC wire is both flexible and durable to provide ease of use. Use with Cal Test's CT4491, MC4 extension lead, whenever additional lead length is required.