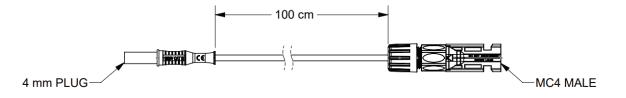

#### Outline Drawing: (not to scale)

#### Specifications:

- Voltage Rating: 1500 VDC CAT III
- Max Current: 36 A
- Wire: PVC Jacket 13 AWG (2.50 mm<sup>2</sup>), stranded bare copper
- Body: Polypropylene (4 mm plug), Polyphenylene Oxide (MC4)
- Contact: BeCu, Ni Plated (4 mm plug), AuNi Plated (MC4)
- Lead Length: 100 cm (standard)
- Working Temperature: -20°C to +80°C

### CT4487-L-#

MC4 Male to 4 mm Sheathed Plug, Individual

"L" Length is in cm (100 cm standard)

#Colors Available:

-2 Red

Order Example:

CT4487-100-2 (individual, 100 cm, red)