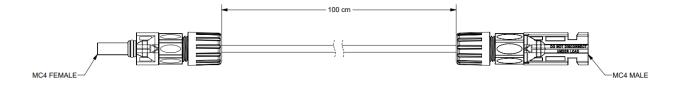

# Outline Drawing: (not to scale)

#### Specifications:

- Voltage Rating: 1500 VDC CAT III
- Max Current: 36 A
- Wire: PVC Jacket 13 AWG (2.50 mm<sup>2</sup>), stranded bare copper
- Body: Polyphenylene Oxide
- Contact: AuNi Plated
- Lead Length: 100 cm (standard)
- Working Temperature: -20°C to +80°C

WARNING: Do not disconnect under load CAUTION: Do not use as permanent installation

CAUTION: For test and measurement purposes only, MC4 female locking clip intentionally removed