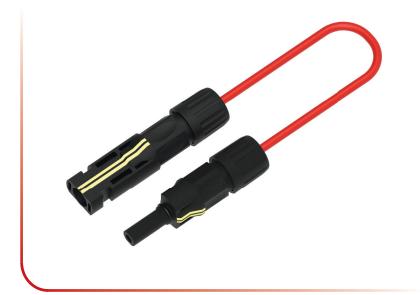

# **Description:**

The CT4491 is an MC4 male to MC4 female test lead. Designed as an extension, it will provide added test lead length whenever it is required. The double insulated PVC wire is both fl exible and durable for ease of use. When utilizing this extension lead, the user will have added flexibility in obtaining a more desirable test set up connection. The CT4491 is intended to be used with Cal Test's photovoltaic line of test leads to provide a safe, convenient, and reliable test measurement connection.

#### Specifications:

- Voltage Rating: 1500 VDC CAT III
- Max Current: 36 A
- Wire: PVC Jacket 13 AWG (2.50 mm<sup>2</sup>), stranded bare copper
- Body: Polyphenylene Oxide
- Contact: AuNi Plated
- Lead Length: 100 cm (standard)
- Working Temperature: -20°C to +80°C