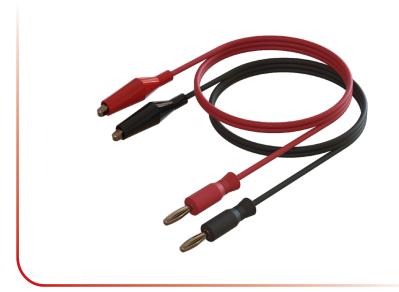

### Description:

Cal Test Electronics' CT3416 Alligator Clip to Standard 4mm Banana Plug Pair is a cost-effective solution featuring a 4mm banana plug on one end and a durable alligator clip on the other, providing a reliable connector for prototyping, circuit testing, and educational lab work Rated for 5 A, the CT3416 comes in a black and red pair, ensuring easy identification, with each lead measuring 100 cm (40 inches) in length.

# Specifications:

- · Body: Brass, Nickel Plated
- Current: 5 A Max.
- 24 AWG, PVC Jacket, UL 1803 Wire
- · Jaw Opening: 3.5mm