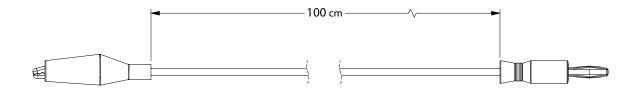

#### Outline Drawing: (not to scale)

### Description:

Cal Test Electronics' CT3416 Alligator Clip to Standard 4mm Banana Plug Pair is a cost-effective solution featuring a 4mm banana plug on one end and a durable alligator clip on the other, providing a reliable connector for prototyping, circuit testing, and educational lab work Rated for 5 A, the CT3416 comes in a black and red pair, ensuring easy identification, with each lead measuring 100 cm (40 inches) in length.